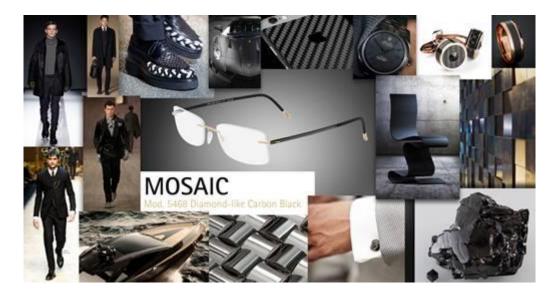

## **PRODUCT**

MODEL OF THE MONTH: MOSAIC IN DIAMOND-LIKE CARBON BLACK

For dapper looking gentlemen, who have an eye for refined details, this model is the perfect match.

Precious **23 kt. gold** plated titanium is coated with carbon powder under a vacuum atmosphere and results in a stunning **"Diamond-like Carbon Black"** finish.

A high-tech laser engravement reveals the gold plated titanium and results in a highly sophisticated two-tone, mattshiny surface.

The masculine pattern is inspired by the mystic forms of a mosaic and creates a very special haptic experience.

In combination with the rectangular shape, it is a real masculine statement.

Dedicated to the "Performer" target group who wants to show contemporary elegance and technical perfection.

| Sr. No. | Product                                        | MRP Price<br>(INR) |   |
|---------|------------------------------------------------|--------------------|---|
| 1       | MOSAIC – DIAMOND LIKE CARBON BLACK - Mod. 5468 | 27060              | 7 |
| 2       | MOSAIC – RUTHENIUM - Mod. 5470                 | 27060              |   |
| 3       | MOSAIC – GOLD - Mod. 5471                      | 27060              |   |