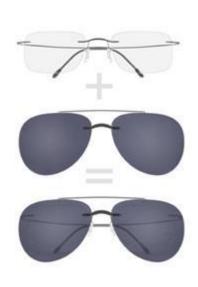

## **PRODUCT**

**YOU KNOW HOW IT IS:** CLOUDY EARLY IN THE MORNING AND BY MIDDAY THE SUN'S SHINING. SO WHICH PAIR OF GLASSES DO YOU TAKE WITH YOU? DID YOU KNOW THAT YOU CAN USE SILHOUETTE STYLE SHADE CLIP-ONS FOR YOUR EYEWEAR?

A relaxing lunch on the sun terrace, or a trip out with friends on a bright, sunny day, choose your favorites from 5 different shapes and 2 different colors. Turn your frameless Silhouette eyewear into a stylish pair of sunglasses by simply clipping on the Style Shades: flexible, fast and easy.

The Style Shades offer 100% protection against dangerous sun rays and a clear view through the polarised filter. They are nice and light to wear and fit perfectly – You will be amazed at what they can add to your eyewear and your look when the sun is out.

Eyewear for all situations – you're just one click away from looking stylish throughout your day.

Why not pick up your Style Shades today? PFA attached manual for reference.